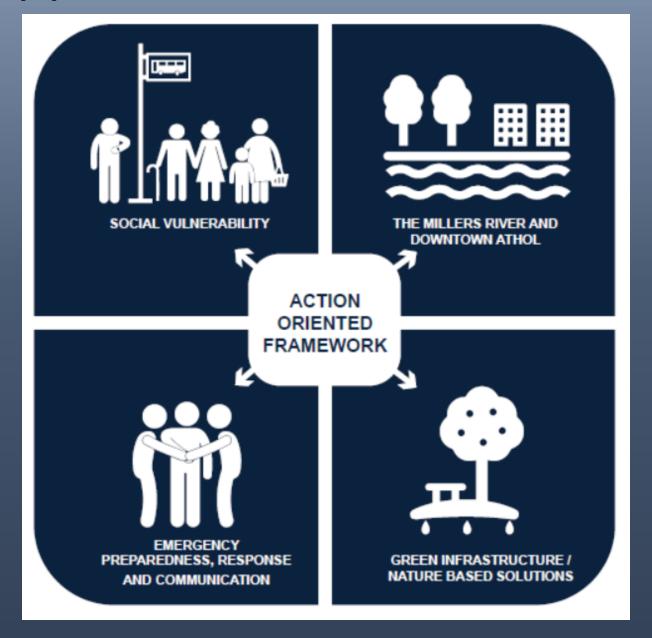

## Categorizing Community Strengths and Vulnerabilities

- Infrastructural Features
- Societal Features
- Environmental Features

## Social Vulnerability

- Environmental Justice Populations
- Socially Vulnerable Populations
- Elderly Residents
- Teens and Transition Age
   Youth

- Morton Meadows
- Food Insecurity
- Reliable Transportation
- Low-Income Residents
- Social Isolation
- Housing Insecurity

### Millers River and Downtown Athol

- Flood Mitigation
- Urban Heat Island Effect
- Green Infrastructure
- Economic Development
- Community Open Space
- Public Shade Trees
- River Access
- Green Jobs

- Lord Pond Plaza
- Morton Meadows
- Walkable Downtown
- Regulatory
   Implementation
- Stormwater Quality
- Greenway

## Emergency Management and Preparedness

- Community Outreach
- Community Networks
- Community Education
- Public Safety Campaign
- Regional Coordination
- Coordination w/ State Agencies

- Municipal Communication Networks
- Police Station
- Emergency Shelters/Assembly Areas
- Public TV/Radio

## Green Infrastructure/Nature Based Solutions

- Flood Mitigation
- Urban Heat Island Mitigation
- Millers River
- Water Quality
- Impervious Surface

- Silver Lake
- Lake Ellis
- Green Infrastructure
- Public Shade Trees
- Downtown Open Space
- Splash Park