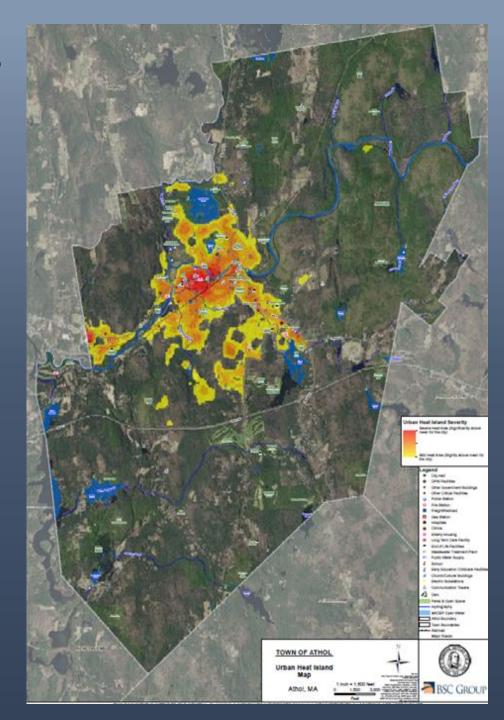

### Millers River and Downtown Athol

- Flood Mitigation
- Urban Heat Island Effect
- Green Infrastructure
- Economic Development
- Community Open Space
- Public Shade Trees
- River Access
- Green Jobs

- Lord Pond Plaza
- Morton Meadows
- Walkable Downtown
- Regulatory
   Implementation
- Stormwater Quality
- Greenway

## Green Infrastructure/Nature Based Solutions

- Flood Mitigation
- Urban Heat Island Mitigation
- Millers River
- Water Quality
- Impervious Surface

- Silver Lake
- Lake Ellis
- Green Infrastructure
- Public Shade Trees
- Downtown Open Space
- Splash Park

## Opportunities for Co-Benefits

Urban Heat Island Effect and Flood Mitigation