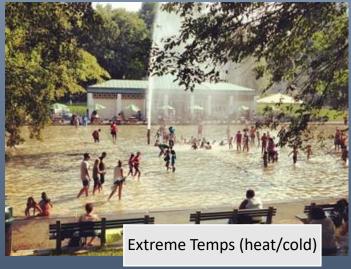

## Green Infrastructure/Nature Based Solutions

- Flood Mitigation
- Urban Heat Island Mitigation
- Millers River
- Water Quality
- Impervious Surface

- Silver Lake
- Lake Ellis
- Green Infrastructure
- Public Shade Trees
- Downtown Open Space
- Splash Park