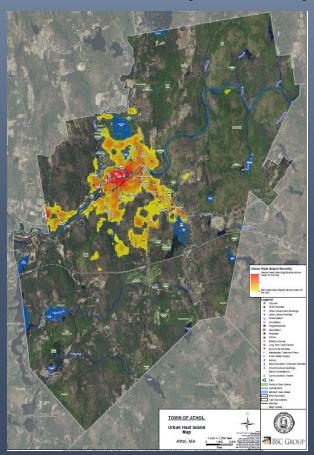

### Millers River and Downtown Athol

- Flood Mitigation
- Urban Heat Island Effect
- Green Infrastructure
- Economic Development
- Community Open Space
- Public Shade Trees
- River Access
- Green Jobs

- Lord Pond Plaza
- Morton Meadows
- Walkable Downtown
- Regulatory
   Implementation
- Stormwater Quality
- Greenway

## Opportunities for Co-Benefits

Urban Heat Island Effect and Flood Mitigation