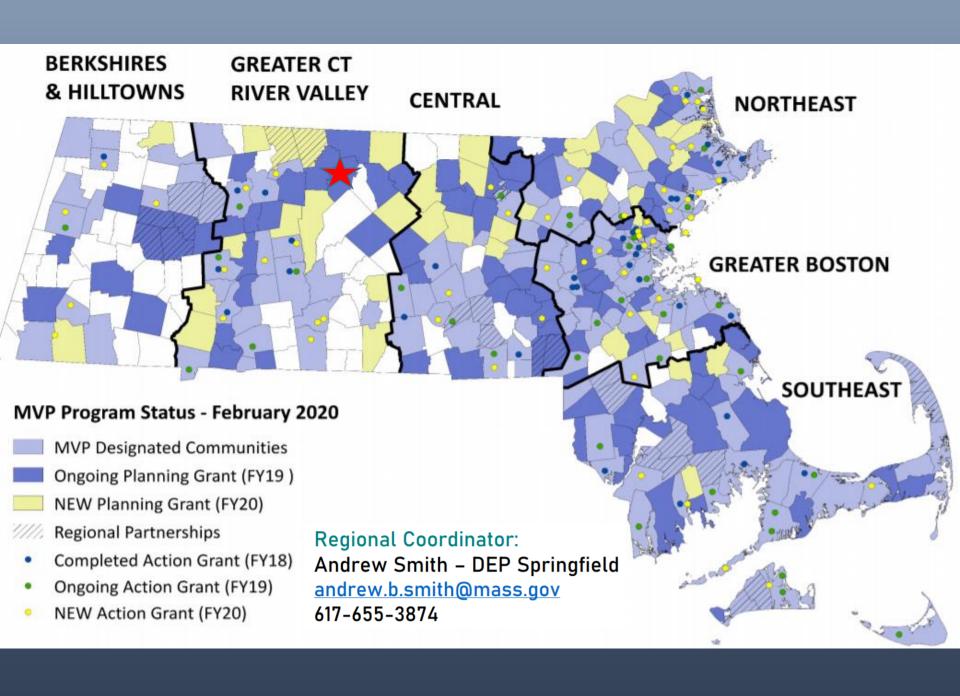

### MVP in Your Community

- Athol awarded \$53,000 from Executive Office of Energy and Environmental Affairs (EEA)
- Funds have been put towards achieving MVP Climate
   Community Designation
- Establishes eligibility and competitiveness for future grants that can be used to enhance the resiliency of the community to climate change
- Hazard Mitigation Planning
- Climate Justice Equitable Adaptation Working Group