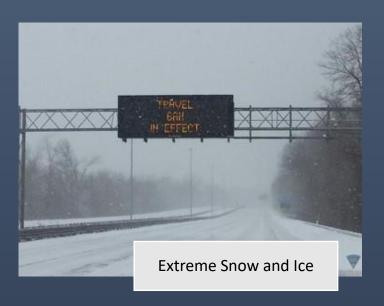

|               |                                                                                             |  |  |  |       |                                      |  |
|                                                                                                    |            |           |               |                                                                                             |  |  |  |       |                                      |  |
|                                                                                                    |            |           |               |                                                                                             |  |  |  |       |                                      |  |

Climate Change in Athol









## Categorizing Community Strengths and Vulnerabilities

- Infrastructural Features
- Societal Features
- Environmental Features







### Opportunities for Co-Benefits



## Social Vulnerability

- Environmental Justice Populations
- Socially Vulnerable Populations
- Elderly Residents
- Teens and Transition Age
   Youth

- Morton Meadows
- Food Insecurity
- Reliable Transportation
- Low-Income Residents
- Social Isolation
- Housing Insecurity













### Millers River and Downtown Athol

- Flood Mitigation
- Urban Heat Island Effect
- Green Infrastructure
- Economic Development
- Community Open Space
- Public Shade Trees
- River Access
- Green Jobs

- Lord Pond Plaza
- Morton Meadows
- Walkable Downtown
- Regulatory
   Implementation
- Stormwater Quality
- Greenway