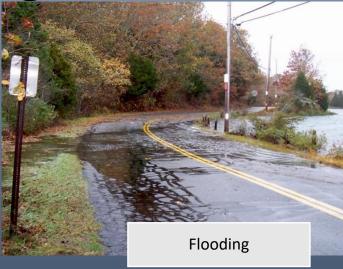

### Millers River and Downtown Athol

- Flood Mitigation
- Urban Heat Island Effect
- Green Infrastructure
- Economic Development
- Community Open Space
- Public Shade Trees
- River Access
- Green Jobs

- Lord Pond Plaza
- Morton Meadows
- Walkable Downtown
- Regulatory
   Implementation
- Stormwater Quality
- Greenway