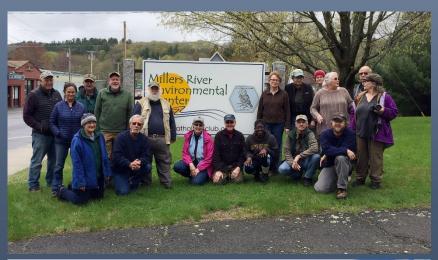

#### MVP CORE TEAM WORKING GROUP

Eric R. Smith, Planning Department Joseph Guarnera, Athol Fire Chief Craig Lundgren, Athol Police Chief Doug Walsh, Athol Public Works, Superintendent David Small, Athol Planning and Community Development Deb Vondall, Athol Board of Health Sarah Wells, Mount Grace Land Conservation Trust Bob Legare, Athol Building Inspector Jeff Parker, Athol Fire Department Bob Muzzy, Athol Conservation Commission Brian Hall, Athol Open Space Ivan Ussach, Millers River Watershed Council Heather Bialecki-Canning, North Quabbin Community Coalition Max Feldman, Mount Grace Land Conservation Trust Shaun Suhoski, Athol Town Manager Dick Kilhart, Athol Department of Public Works Heidi Strickland, Resident